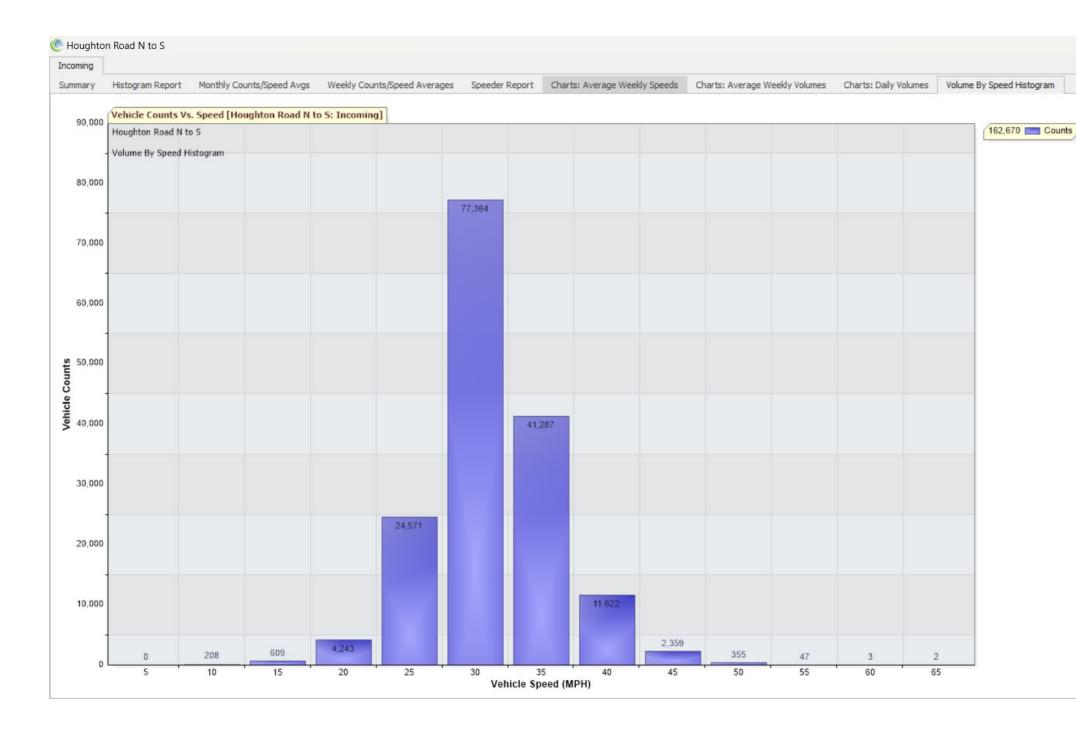

## Traffic Analysis (July to September 2024)

| For Project:                                                                                                                    | Houghton Road N to                                                | S                      |                          |                  |                |                  |                |
|---------------------------------------------------------------------------------------------------------------------------------|-------------------------------------------------------------------|------------------------|--------------------------|------------------|----------------|------------------|----------------|
| Project Notes:                                                                                                                  |                                                                   |                        |                          |                  |                |                  |                |
| Location/Name:                                                                                                                  | Incoming                                                          |                        |                          |                  |                |                  |                |
| Report Generated:                                                                                                               | 01/11/2024                                                        | 11:14:31               |                          |                  |                |                  |                |
| Speed Intervals                                                                                                                 | 5 MPH                                                             |                        |                          |                  |                |                  |                |
| Time Intervals                                                                                                                  | Instant                                                           |                        |                          |                  |                |                  |                |
| Traffic Report From                                                                                                             | 01/07/2024                                                        | 00:00:00               | through                  | 30/09/2024       | 23:59:59       |                  |                |
| 85th Percentile Speed                                                                                                           | 33.8 MPH                                                          |                        |                          |                  |                |                  |                |
| 85th Percentile Vehicles                                                                                                        | 138270                                                            |                        |                          |                  |                |                  |                |
| Max Speed                                                                                                                       | 65 MPH                                                            | on                     | 19/07/2024               | 01:50:00         |                |                  |                |
| Total Vehicles                                                                                                                  | 162670                                                            |                        |                          |                  |                |                  |                |
| AADT:                                                                                                                           | 1768                                                              |                        |                          |                  |                |                  |                |
| Volumes -                                                                                                                       |                                                                   |                        |                          |                  |                |                  |                |
| weekly counts                                                                                                                   |                                                                   |                        |                          |                  |                |                  |                |
| -                                                                                                                               | Time                                                              | 5 Day                  | 7 Day                    |                  |                |                  |                |
| Average Daily                                                                                                                   |                                                                   | 1904                   | 1767                     |                  |                |                  |                |
| AM Peak                                                                                                                         | 08:00                                                             | 178                    | 145                      |                  |                |                  |                |
| PM Peak                                                                                                                         | 17:00                                                             | 162                    | 141                      |                  |                |                  |                |
| Speed                                                                                                                           |                                                                   |                        |                          |                  |                |                  |                |
|                                                                                                                                 |                                                                   |                        |                          |                  |                |                  |                |
| Speed Limit:                                                                                                                    | 35                                                                |                        |                          |                  |                |                  |                |
| Speed Limit:<br>85th Percentile Speed:                                                                                          | 35<br>33.8                                                        |                        |                          |                  |                |                  |                |
|                                                                                                                                 |                                                                   |                        |                          |                  |                |                  |                |
| 85th Percentile Speed:                                                                                                          | 33.8                                                              | to                     | 35.0 MPH                 |                  |                |                  |                |
| 85th Percentile Speed:<br>50th Percentile Speed:                                                                                | 33.8<br>28.3                                                      | to                     | 35.0 MPH                 |                  |                |                  |                |
| 85th Percentile Speed:<br>50th Percentile Speed:<br>10 MPH Pace Interval:                                                       | 33.8<br>28.3<br>25.0 MPH                                          | to<br>Tuesday          | 35.0 MPH<br>Wednesday    | Thursday         | Friday         | Saturday         | Sunday         |
| 85th Percentile Speed:<br>50th Percentile Speed:<br>10 MPH Pace Interval:                                                       | 33.8<br>28.3<br>25.0 MPH<br>28.66                                 |                        |                          | Thursday<br>2036 | Friday<br>2529 | Saturday<br>2107 | Sunday<br>1799 |
| 85th Percentile Speed:<br>50th Percentile Speed:<br>10 MPH Pace Interval:<br>Average Speed:                                     | 33.8<br>28.3<br>25.0 MPH<br>28.66<br><b>Monday</b>                | Tuesday                | Wednesday                |                  |                |                  |                |
| 85th Percentile Speed:<br>50th Percentile Speed:<br>10 MPH Pace Interval:<br>Average Speed:<br>Count over limit                 | 33.8<br>28.3<br>25.0 MPH<br>28.66<br><b>Monday</b><br>2015        | Tuesday<br>1942        | Wednesday<br>1960        | 2036             | 2529           | 2107             | 1799           |
| 85th Percentile Speed:<br>50th Percentile Speed:<br>10 MPH Pace Interval:<br>Average Speed:<br>Count over limit<br>% over limit | 33.8<br>28.3<br>25.0 MPH<br>28.66<br><b>Monday</b><br>2015<br>8.2 | Tuesday<br>1942<br>8.1 | Wednesday<br>1960<br>8.1 | 2036<br>8.2      | 2529<br>9.0    | 2107<br>10.3     | 1799<br>10.8   |